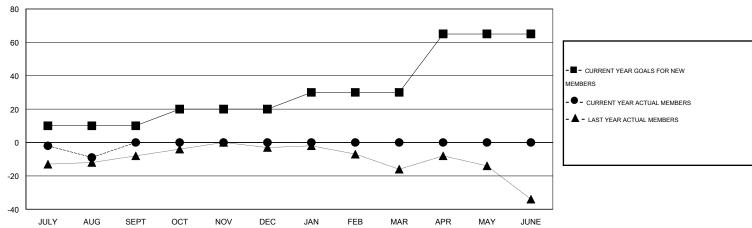

#### GOALS AND ACTUAL MEMBERS CUMULATIVE

| DROPPED CLUBS: 0  DROPPED MEMBERS |              | 7 CLUBS OF 42 ADDED 1 OR MORE<br>NEW MEMBERS | GENDER DISTRIBUT  MALE  FEMALE        | TION<br>1,033 (84.12%)<br>195 (15.88%) |           |
|-----------------------------------|--------------|----------------------------------------------|---------------------------------------|----------------------------------------|-----------|
| DECEASED CLUB CANCELLED OTHER     | 3<br>0<br>34 | CLICK HERE FOR HEALTH ASSESSMENT DATA        | FAMILY UNIT MEMBERS HEAD OF HOUSEHOLD |                                        | 179<br>87 |
| TOTAL                             | 37           |                                              | NON-HEAD OF HOUSEHOLD                 | )                                      | 92        |